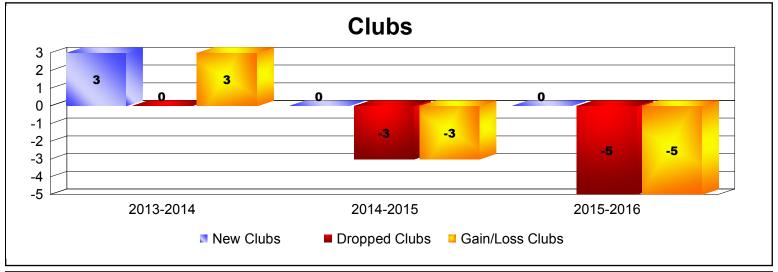

**Disbanded Districts**As of June 2016 Cumulative

| Year      | New<br>Clubs | Dropped<br>Clubs | Gain/<br>Loss<br>Clubs | New<br>Members | Charter<br>Members | Reinstate<br>Members | Transfer<br>Members | Total<br>Member<br>Added | Total<br>Members<br>Dropped | Gain/<br>Loss<br>Members |
|-----------|--------------|------------------|------------------------|----------------|--------------------|----------------------|---------------------|--------------------------|-----------------------------|--------------------------|
| 2013-2014 | 3            | 0                | 3                      | 16             | 97                 | 24                   | 0                   | 137                      | -2                          | 135                      |
| 2014-2015 | 0            | -3               | -3                     | 19             | 1                  | 0                    | 0                   | 20                       | -148                        | -128                     |
| 2015-2016 | 0            | -5               | -5                     | 3              | 1                  | 8                    | 0                   | 12                       | -80                         | -68                      |
| Average   | 1            | -3               | -2                     | 13             | 33                 | 11                   | 0                   | 56                       | -77                         | -20                      |