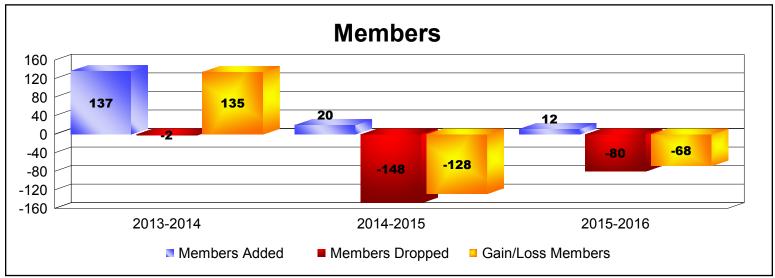

**Disbanded Districts**As of June 2016 Cumulative

| Year      | New<br>Clubs | Dropped<br>Clubs | Gain/<br>Loss<br>Clubs | New<br>Members | Charter<br>Members | Reinstate<br>Members | Transfer<br>Members | Total<br>Member<br>Added | Total<br>Members<br>Dropped | Gain/<br>Loss<br>Members |
|-----------|--------------|------------------|------------------------|----------------|--------------------|----------------------|---------------------|--------------------------|-----------------------------|--------------------------|
| 2013-2014 | 3            | 0                | 3                      | 16             | 97                 | 24                   | 0                   | 137                      | -2                          | 135                      |
| 2014-2015 | 0            | -3               | -3                     | 19             | 1                  | 0                    | 0                   | 20                       | -148                        | -128                     |
| 2015-2016 | 0            | -5               | -5                     | 3              | 1                  | 8                    | 0                   | 12                       | -80                         | -68                      |
| Average   | 1            | -3               | -2                     | 13             | 33                 | 11                   | 0                   | 56                       | -77                         | -20                      |